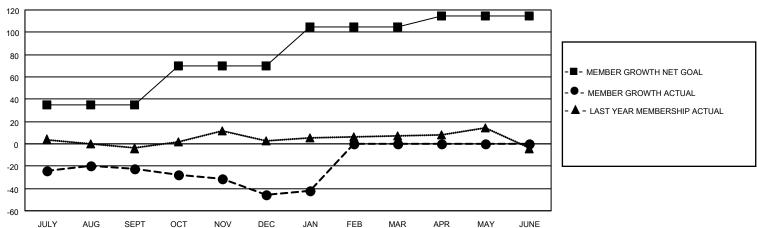

## District 22 W

| Clubs         |               |           |               | Members               |                       |                         |                                                    |
|---------------|---------------|-----------|---------------|-----------------------|-----------------------|-------------------------|----------------------------------------------------|
|               | RESULTS FOR   | 2022-2023 |               | RESULTS FOR 2022-2023 |                       |                         |                                                    |
| QUARTER       | NEW CLUB GOAL | NEW CLUBS | DROPPED CLUBS | QUARTER MEMB          | ER GROWTH NET<br>GOAL | MEMBER GROWTH<br>ACTUAL | DROPPED<br>MEMBERS ACTUAL<br>(including transfers) |
| JULY/AUG/SEPT | 0             | 0         | 0             | JULY/AUG/SEPT         | 35                    | 31                      | 47                                                 |
| OCT/NOV/DEC   | 0             | 0         | 0             | OCT/NOV/DEC           | 35                    | 24                      | 47                                                 |
| JAN/FEB/MAR   | 0             | 0         | 0             | JAN/FEB/MAR           | 35                    | 10                      | 5                                                  |
| APR/MAY/JUNE  | 1             | 0         | 0             | APR/MAY/JUNE          | 10                    | 0                       | 0                                                  |

#### GOALS AND ACTUAL MEMBERS CUMULATIVE

| DROPPED CLUBS: 0 |         | 25 CLUBS OF 53 ADDED 1 OR<br>MORE NEW MEMBERS | GENDER DISTRIBUTION                 |                                |  |
|------------------|---------|-----------------------------------------------|-------------------------------------|--------------------------------|--|
|                  |         | WORE NEW WEINBERS                             | MALE<br>FEMALE                      | 1,011 (62.14%)<br>616 (37.86%) |  |
| DROPPED MEMBERS  |         |                                               | NON BINARY PREFER NOT TO ANSWER     | 0 (0.00%)                      |  |
| DECEASED         | 21      |                                               | THE ERMOTTO AMOWER                  | 0 (0.0070)                     |  |
| CLUB CANCELLED   | 0<br>78 | CLICK HERE FOR CUMULATIVE                     | TOTAL FAMILY UNIT MEMBERS           | 440                            |  |
| TOTAL            | 99      | MEMBERSHIP DATA                               | FAMILY MEMBERS PAYING HALF DUES 232 |                                |  |